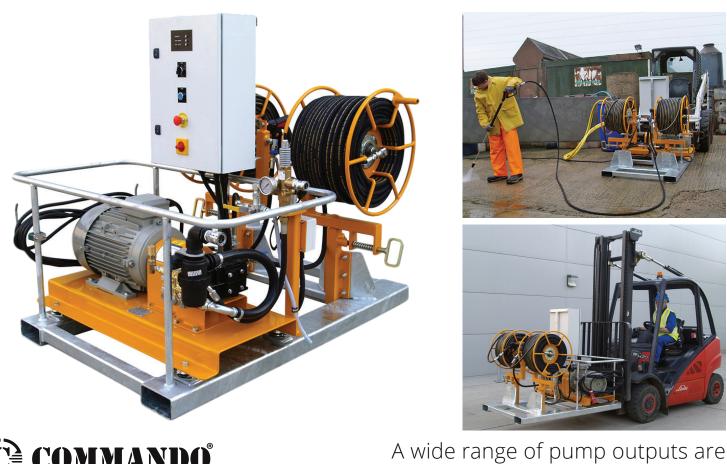

## **ES Series**

- Robust and versatile mobile units
- Fitted with forklift side frame base
- · Can be mounted on a vehicle, trailer, plant or machinery
- · Electrically powered

· Can be fitted with a spark arrestor, chalwyn valve or spring start mechanism, for operation in designated safe areas.

## **Optional Accessories**

available with the Commando ES series of

- · Low or High Pressure Hose Reels
- Chemical Injection
- Foam Application Equipment

electric 3 phase skid units.

- · Sand Blasting Equipment
- Drain Jetting Hoses and Jets
- · Lifting Point
- · Anti-freeze Kit
- Water Break Tank
- Tool Carrier