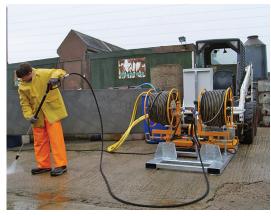

## **ES Series**

- Robust and versatile mobile units
- Fitted with forklift side frame base
- · Can be mounted on a vehicle, trailer, plant or machinery
- · Electrically powered

· Can be fitted with a spark arrestor, chalwyn valve or spring start mechanism, for operation in designated safe areas.

## **Optional Accessories**

available with the Commando ES series of

- · Low or High Pressure Hose Reels
- Chemical Injection
- Foam Application Equipment

electric 3 phase skid units.

- · Sand Blasting Equipment
- Drain Jetting Hoses and Jets
- · Lifting Point
- · Anti-freeze Kit
- Water Break Tank
- Tool Carrier