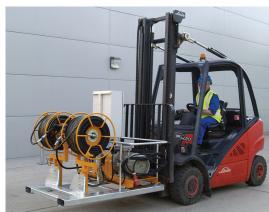

## **ES Series**

- Robust and versatile mobile units
- Fitted with forklift side frame base
- · Can be mounted on a vehicle, trailer, plant or machinery
- · Electrically powered

· Can be fitted with a spark arrestor, chalwyn valve or spring start mechanism, for operation in designated safe areas.

## **Optional Accessories**

available with the Commando ES series of

- · Low or High Pressure Hose Reels
- Chemical Injection
- Foam Application Equipment

electric 3 phase skid units.

- · Sand Blasting Equipment
- Drain Jetting Hoses and Jets
- · Lifting Point
- · Anti-freeze Kit
- Water Break Tank
- Tool Carrier