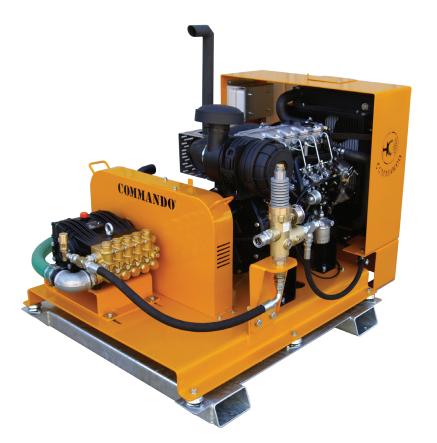

## **DS Series**

- · Robust and versatile mobile units
- Can be mounted on a vehicle, trailer, plant or machinery
- ideal for yard work, cleaning slit drains, buildings and equipment.
- · Diesel engine powered
- · Fitted with forklift side frame base
- Can be fitted with a spark arrestor, chalwyn valve or spring start mechanism, for operation in designated safe areas.

## **Optional Accessories**

This skid mounted washer can be moved with

a forklift, has an integral water tank and can be

used on mains water or suction from a source.

- Low or High Pressure Hose Reels
- Chemical Injection
- Foam Application Equipment
- · Sand Blasting Equipment
- Drain Jetting Hoses and Jets
- · Lifting Point
- · Anti-freeze Kit
- Water Break Tank
- Tool Carrier

| Model              | DS Series                                          |
|--------------------|----------------------------------------------------|
| Cleaning Power     | Variable according to customer requirement         |
| Pump Pressure      | Variable spec available; generally 150-200bar      |
| Water Volume       | Variable spec available; generally 24l/min upwards |
| Engine Power       | Dependent on customer requirements                 |
| Dimensions (L×W×H) | 1390 x 1252 x 1605 mm                              |
| Weight             | Approx 680kg                                       |