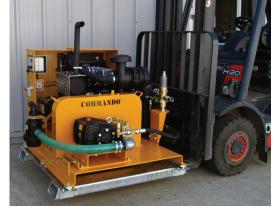

## **DS Series**

- · Robust and versatile mobile units
- Can be mounted on a vehicle, trailer, plant or machinery
- ideal for yard work, cleaning slit drains, buildings and equipment.
- · Diesel engine powered
- · Fitted with forklift side frame base
- Can be fitted with a spark arrestor, chalwyn valve or spring start mechanism, for operation in designated safe areas.

## **Optional Accessories**

This skid mounted washer can be moved with

a forklift, has an integral water tank and can be

used on mains water or suction from a source.

- Low or High Pressure Hose Reels
- Chemical Injection
- Foam Application Equipment
- · Sand Blasting Equipment
- Drain Jetting Hoses and Jets
- · Lifting Point
- · Anti-freeze Kit
- Water Break Tank
- Tool Carrier