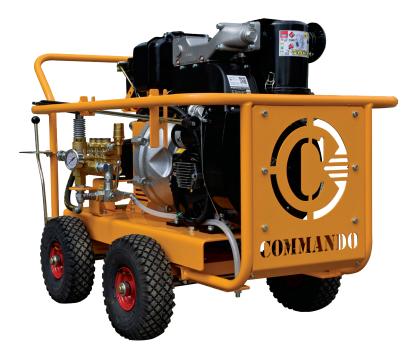

## 1000 Series

- Hatz 2G40 Twin Cylinder Diesel Engine
- Electric Start, Cold Weather Preheater
- Gearbox & Flexible Drive Coupling for Reliable Power Transmission
- · CAT Triplex Ceramic Plunger Pump
- Digital Hour Counter
- Four Wheel Chassis with Brake
- Shot Blasted, Powder Coat Bake Paint Finish
- · All Quick Release Couplings
- Safety Valve

- Inlet Strainer with Stainless Steel Element
- Quick Release Gun Allows Tools to be interchanged
- 15 Metre (50') Two Wire 3/8" High Pressure Hose
- Proportional Flow Unloader and Pressure Gauge
- 1.0 Metre Twin Lance with Pressure Regulator
- Fully Adjustable Pressure
- · Operates on Mains Water or Suction
- Suction Hose and Strainer