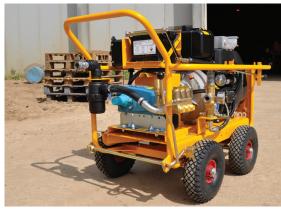

## 1000 Series

- Hatz 2G40 Twin Cylinder Diesel Engine
- Electric Start, Cold Weather Preheater
- Gearbox & Flexible Drive Coupling for Reliable Power Transmission
- · CAT Triplex Ceramic Plunger Pump
- Digital Hour Counter
- Four Wheel Chassis with Brake
- Shot Blasted, Powder Coat Bake Paint Finish
- · All Quick Release Couplings
- Safety Valve

- Inlet Strainer with Stainless Steel Element
- Quick Release Gun Allows Tools to be interchanged
- 15 Metre (50') Two Wire 3/8" High Pressure Hose
- Proportional Flow Unloader and Pressure Gauge
- 1.0 Metre Twin Lance with Pressure Regulator
- Fully Adjustable Pressure
- · Operates on Mains Water or Suction
- Suction Hose and Strainer