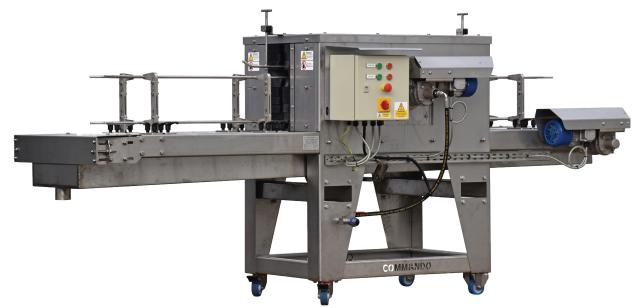

## **Traywash**

- · All laser cut stainless steel design
- Central cleaning chamber fully enclosed process
- Two variable speed, powered drive rotors c/w twin arm twin jet rotors
- Variable speed heavy duty drive, nylon food grade drive chain with locating lugs
- Easily adjustable tray guide rails to suit different size trays
- UK manufactured

- Main electronic control panel, with start stop for both rotors and conveyor drive chain, E-stop, main isolator switch
- Fork lift pockets for easy movement on site
- Heavy duty castor wheels for easy movement manually
- CE marked with statement of conformity

| Model                | Traywash             |
|----------------------|----------------------|
| Power Requirement    | 240V; 16A; 1~        |
| Max Pressure         | 180bar / 2600psi     |
| Water Flow (per min) | 33 ltr/min           |
| Max Temperature      | 90⁰C                 |
| Dimensions (L×W×H)   | 2800 x 1030 x 1130mm |
| Unladen Weight       | 385kg                |