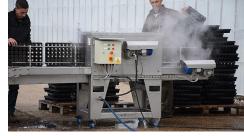

Effectively cleans temporary flooring, slats, pallets,

trays and all regular shaped items consistently

and in the minimum possible time.

## **Traywash**

- · All laser cut stainless steel design
- Central cleaning chamber fully enclosed process
- Two variable speed, powered drive rotors c/w twin arm twin jet rotors
- Variable speed heavy duty drive, nylon food grade drive chain with locating lugs
- Easily adjustable tray guide rails to suit different size trays
- UK manufactured