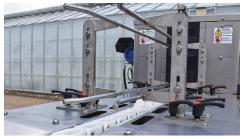

## **Traywash**

- · All laser cut stainless steel design
- Central cleaning chamber fully enclosed process
- Two variable speed, powered drive rotors c/w twin arm twin jet rotors
- Variable speed heavy duty drive, nylon food grade drive chain with locating lugs
- Easily adjustable tray guide rails to suit different size trays
- UK manufactured

- Main electronic control panel, with start stop for both rotors and conveyor drive chain, E-stop, main isolator switch
- Fork lift pockets for easy movement on site
- Heavy duty castor wheels for easy movement manually
- CE marked with statement of conformity