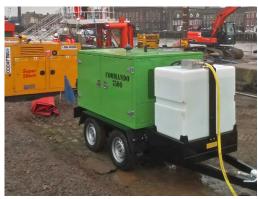

 Colour Options with Livery & Branding Decals

| Model                | 7500                                |
|----------------------|-------------------------------------|
| Weight               | Unladen – 1600 / Fully Laden – 2220 |
| Dimensions (L×W×H)   | 4770 x 1600 x 1840mm                |
| Pressure             | 500bar / 7250psi                    |
| Cleaning Power       | 28kW                                |
| Water Flow (per min) | 27L / 5.94gal                       |
| Fuel Consumption     | 8L/hr                               |