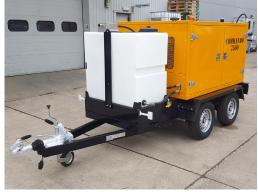

 Colour Options with Livery & Branding Decals

| Model                | 7500                                |
|----------------------|-------------------------------------|
| Weight               | Unladen – 1600 / Fully Laden – 2220 |
| Dimensions (L×W×H)   | 4770 x 1600 x 1840mm                |
| Pressure             | 500bar / 7250psi                    |
| Cleaning Power       | 28kW                                |
| Water Flow (per min) | 27L / 5.94gal                       |
| Fuel Consumption     | 8L/hr                               |