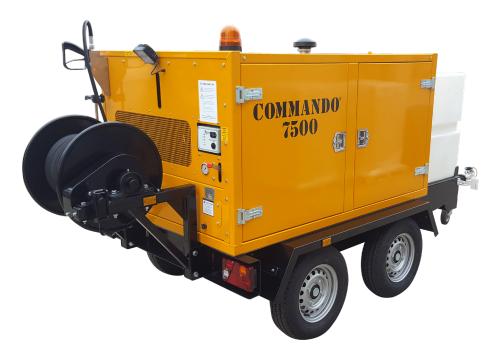

## **7500 Series**

- Road legal twin axle trailer
- Weather proof and acoustic enclosure
- Genuine Isuzu 4-cylinder diesel engine
- Gearbox for reliable power transmission and lower engine speed
- Speck triplex plunger pump

- Speck unloader and safety valve
- 500l water header tank
- Robust geared manual or hydraulic has rool
- Shot blasted, zinc undercoated and powder coated paint finish throughout.
- Industry spec dump gun and lance

## **Optional Accessories**

Specified Gun & Lance Options

jetting applications.

- Drain Jetting Hoses & Accessories
- · Lifting lugs

With its 500 bar pressure output and high flow

rate this machine is ideal for specialist industrial

 Colour Options with Livery & Branding Decals

| Model                | 7500                                |
|----------------------|-------------------------------------|
| Weight               | Unladen – 1600 / Fully Laden – 2220 |
| Dimensions (L×W×H)   | 4770 x 1600 x 1840mm                |
| Pressure             | 500bar / 7250psi                    |
| Cleaning Power       | 28kW                                |
| Water Flow (per min) | 27L / 5.94gal                       |
| Fuel Consumption     | 8L/hr                               |